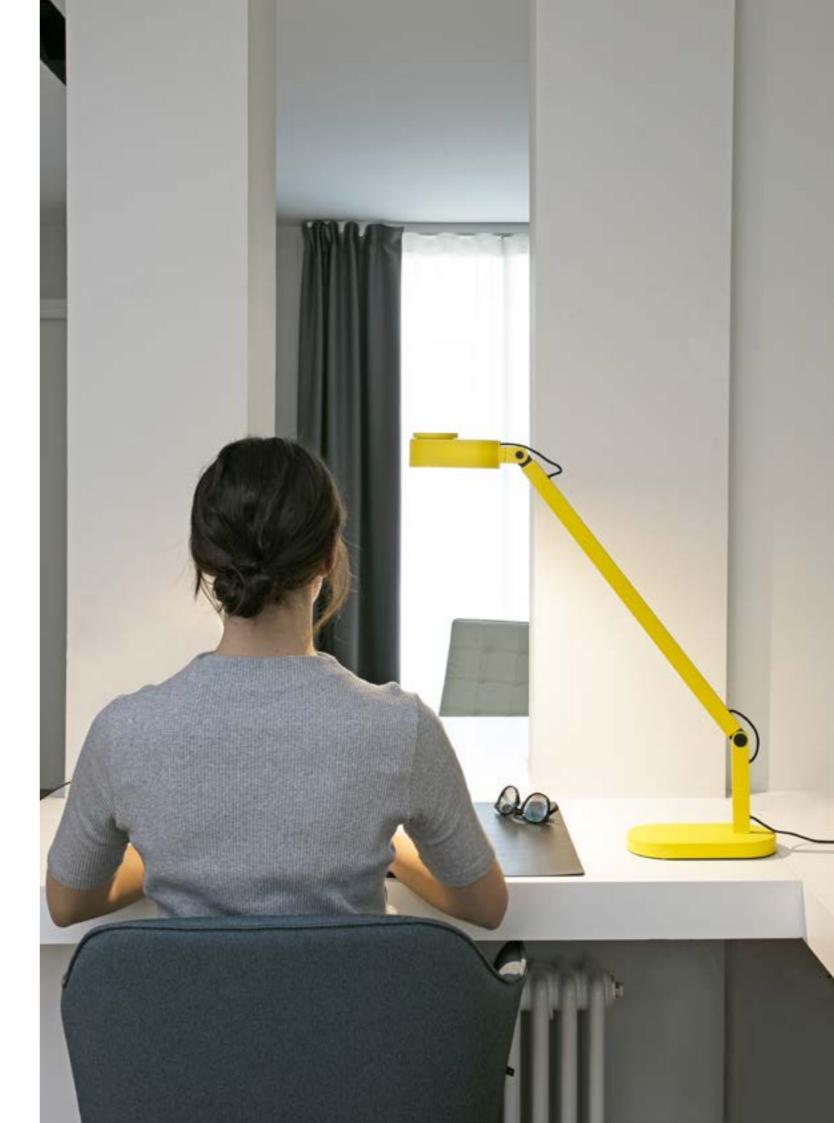

## **Maya** by Faro Lab

Beauty and simplicity. Maya is geometric design combined with a play of colors. It is versatile as it functions as a table or wall luminaire, the latter vertically or horizontally. With dimmer and diffuser for exceptional visual comfort.