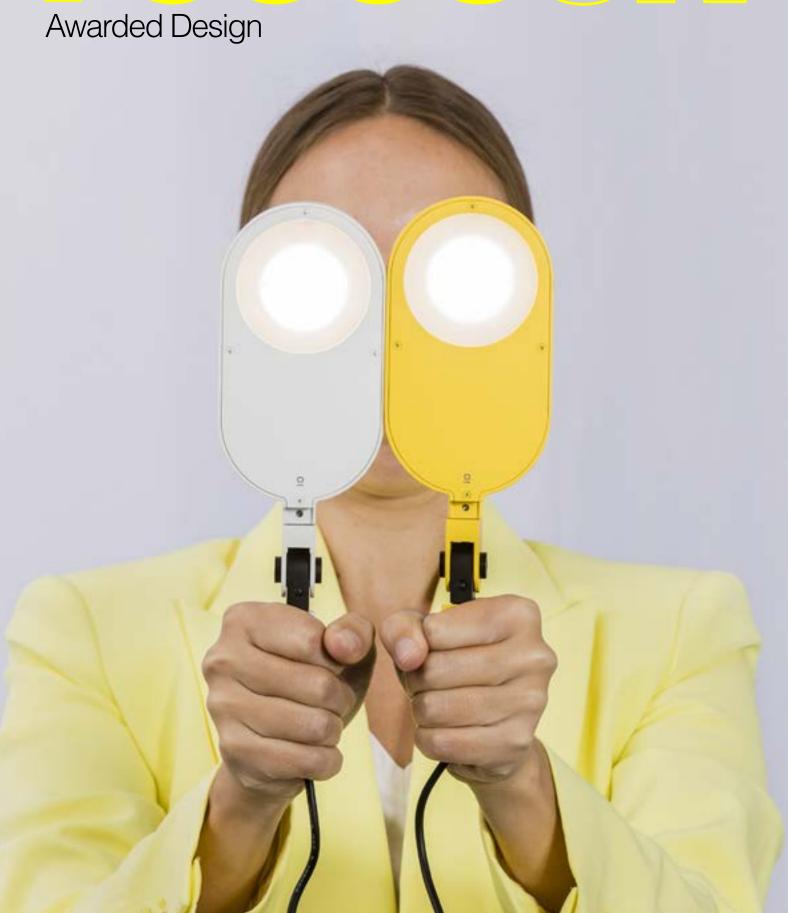

## **Buddy** by Andreu Carulla

Buddy is freedom and dynamism. A portable luminaire, no cables, no ties, no limits. It is the perfect complement to accompany you in your lifestyle.

**Fixation INDOOR** 

**Light Source**DIMMABLE SMD LED

**Material** Opal Polycarbonate

**IP** 20