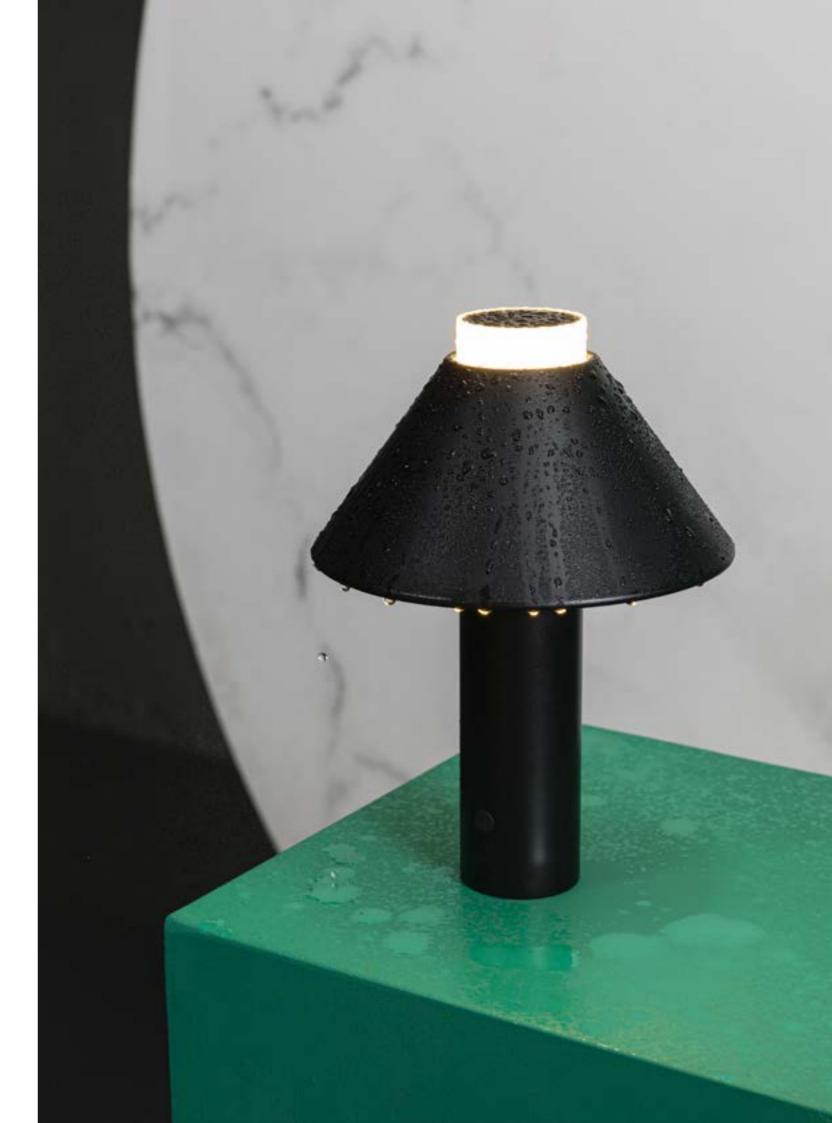

## **Buddy** by Andreu Carulla

Buddy is freedom and dynamism. A portable luminaire, no cables, no ties, no limits. It is the perfect complement to accompany you in your lifestyle.

**Fixation INDOOR** 

**Light Source**DIMMABLE SMD LED

**Material** Opal Polycarbonate

**IP** 20