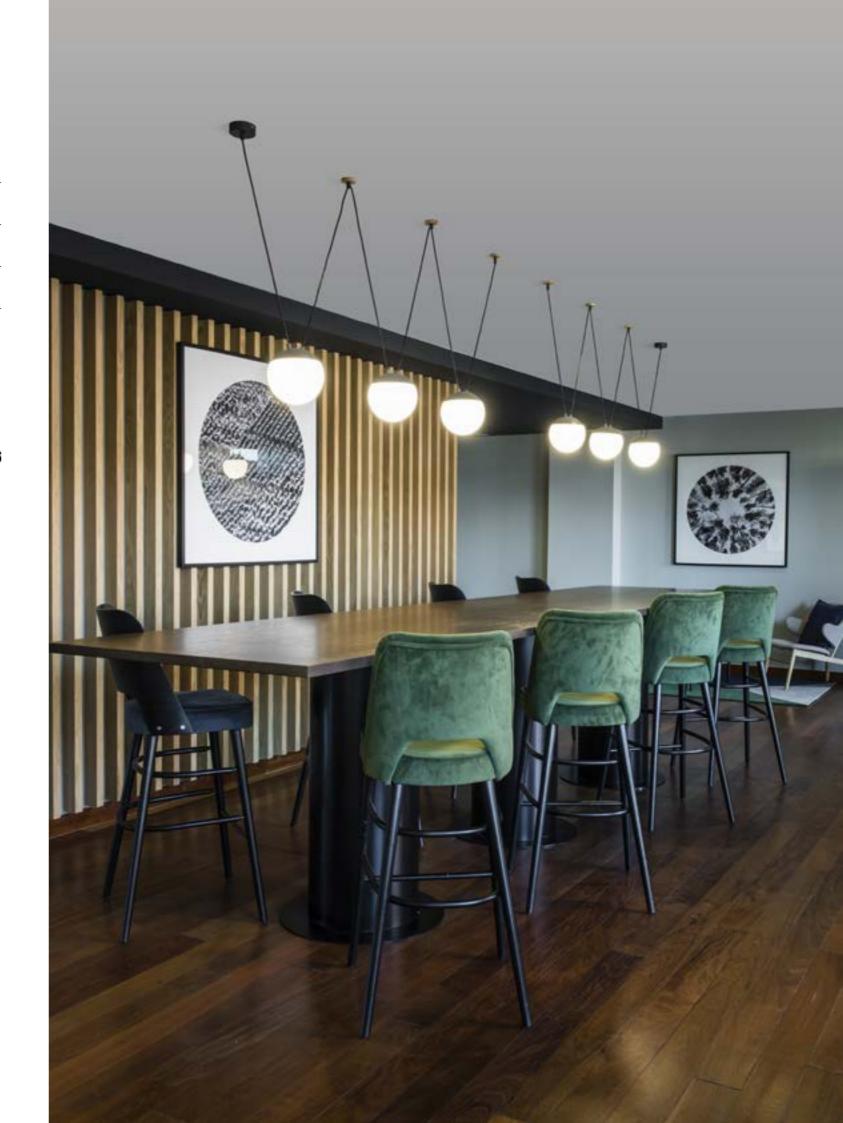

*DIMMABLE COB LED

Material

Aluminium+PMMA

**IP** 20

**Awards** 



reddot award 2019 winner









#### Mute by Nahtrang

Mute makes quite a splash. It is not only a suspension light, but also a way of achieving relaxed spaces and inviting communication. Its textile fabric absorbs reverberation and contributes to the reduction of environmental noise.





**Fixation** INDOOR

**Light Source** SMD LED

Material Steel+Recycled PET

**IP** 20





#### Mine by Nahtrang

Sober and nordic style. Mine presents a relaxed aesthetics thanks to its shapes and soft finishes. It integrates into spaces without importunate and emits a comfortable light that invites relaxation.

Fixation INDOOR

**Light Source** E27

Material

Aluminium

**IP** 20

Awards



Restaurant & Bar Product Design Awards



#### **Whizz** by Christoph F.W.

Whizz incorporates current trends by combining black metal with gold in a wonderfully stylish way. It adapts to both private spaces and to hotel suites, restaurants and offices.

**Fixation** INDOOR

**Light Source** E27

**Material** Steel

**IP** 20

**Awards** 

salone satellite 20years of new creativity





#### **Bu-Oh** by Estudi Ribaudí

Bu-oh! is a collection of intimidating-looking outdoor luminaires with unparalleled elegance and beauty. Ideal for signalling outdoor environments in an original and ingenious way. **Fixation** OUTDOOR

**Light Source** SMD LED

**Material** Aluminium

**IP** 65







#### **Lotus** by Estudi Ribaudí

Inspired by the lotus flower, this outdoor collection is made of aluminum which gives it greater robustness and