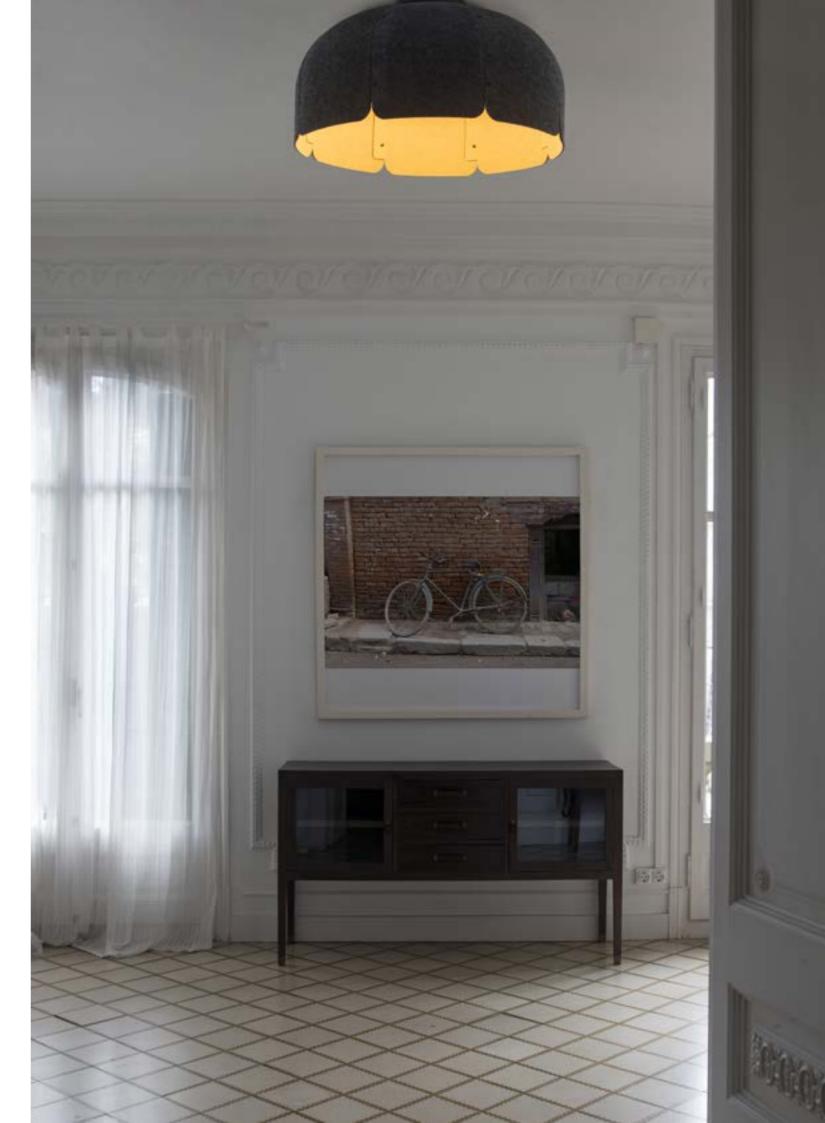

## **Maya** by Faro Lab

Beauty and simplicity. Maya is geometric design combined with a play of colors. It is versatile as it functions as a table or wall luminaire, the latter vertically or horizontally. With dimmer and diffuser for exceptional visual comfort.