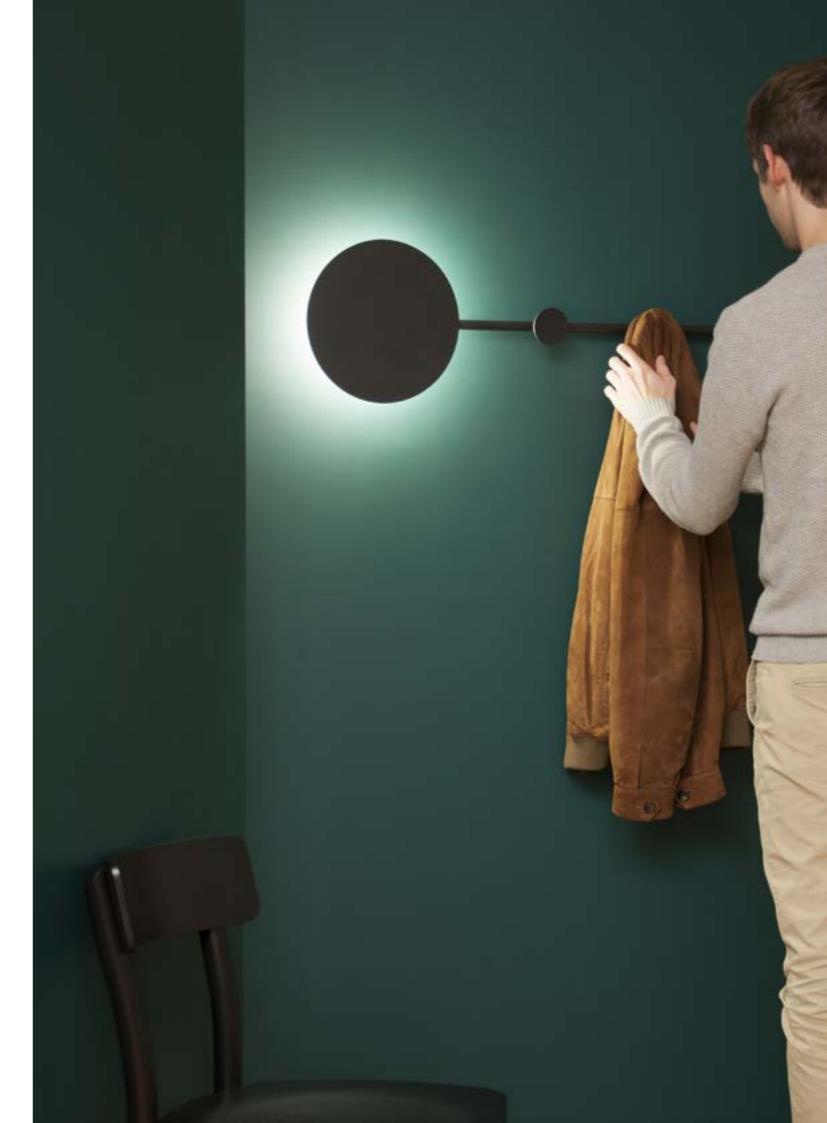

#### **Han** by Goulafiguera

Han is not a wall lamp.

Nor is it a hanger. It's both at once.

A multipurpose, functional and sculptural solution, adapted to today's needs.

**Fixation** INDOOR

**Light Source** SMD LED

**Material** Steel

**IP** 20