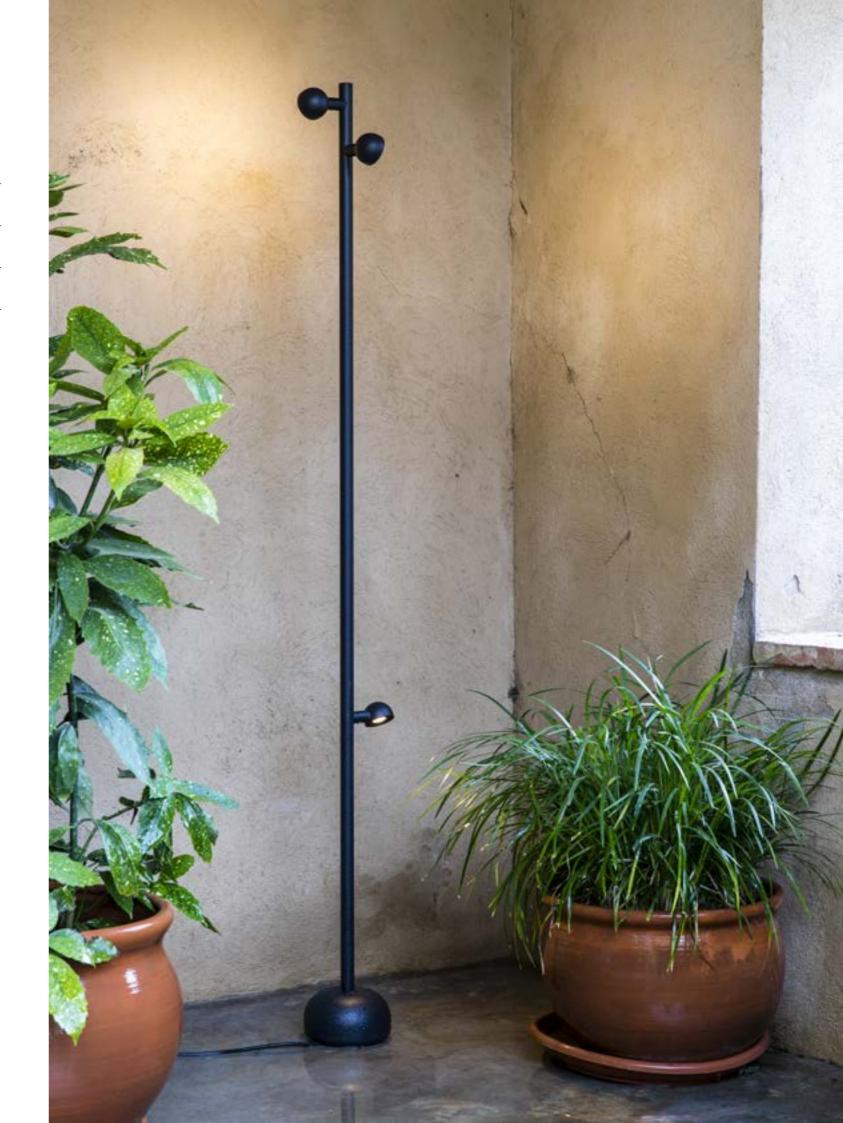

#### **Han** by Goulafiguera

Han is not a wall lamp.

Nor is it a hanger. It's both at once.

A multipurpose, functional and sculptural solution, adapted to today's needs.

**Fixation** INDOOR

**Light Source** SMD LED

**Material** Steel

**IP** 20