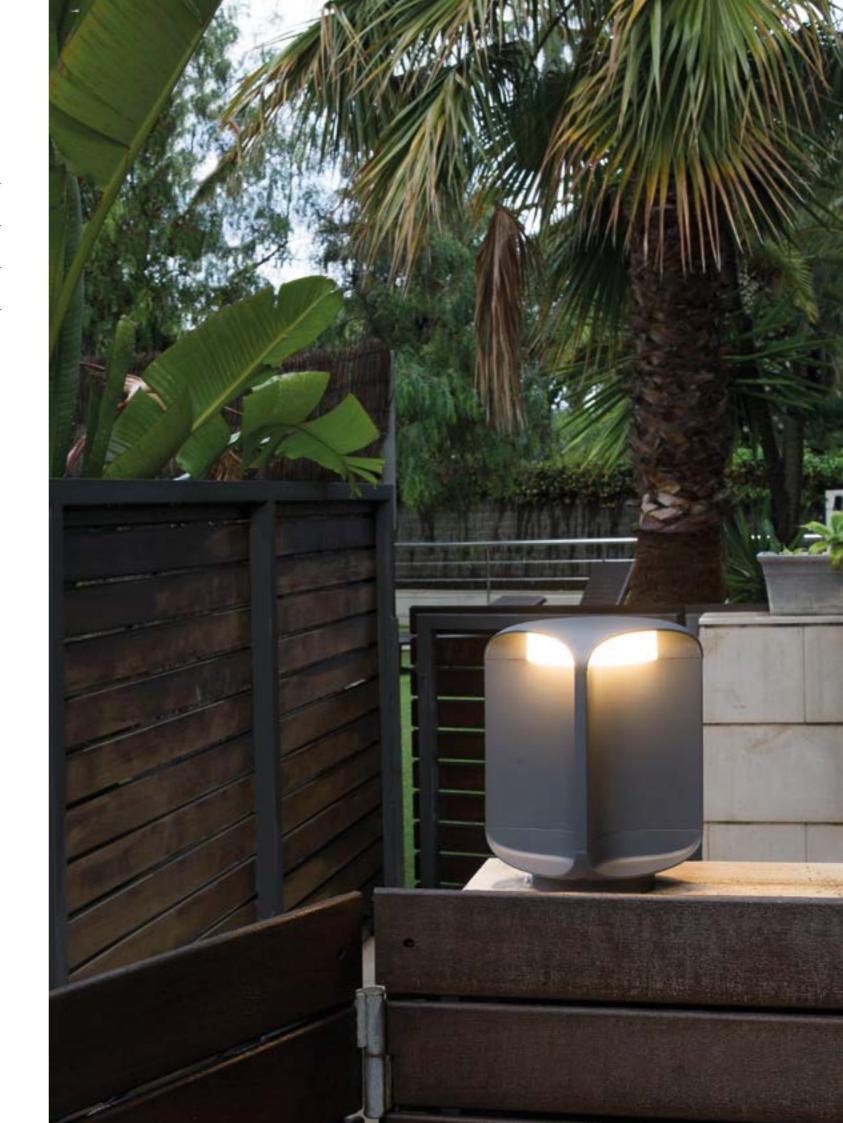

## **Buddy** by Andreu Carulla

Buddy is freedom and dynamism. A portable luminaire, no cables, no ties, no limits. It is the perfect complement to accompany you in your lifestyle.

**Fixation INDOOR** 

**Light Source**DIMMABLE SMD LED

**Material** Opal Polycarbonate

**IP** 20