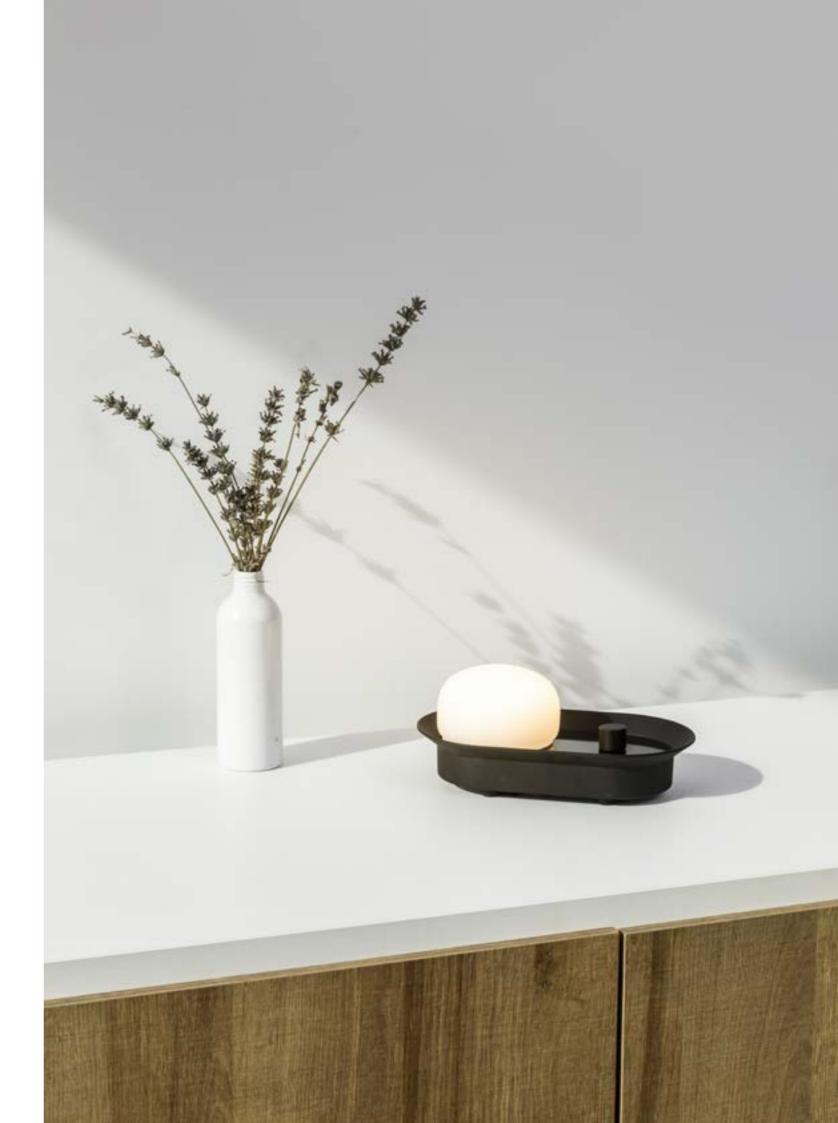

## **Fuji** by Isaac Piñeiro

Fuji is chameleonic: An Indoor and Outdoor (IP44) lamp, a table lamp, and a suspension using a hook, a portable and a removable lamp. Make it yours! **Fixation** OUTDOOR

**Light Source** SMD LED

Material Aluminium+PC

**IP** 44

**Awards** 