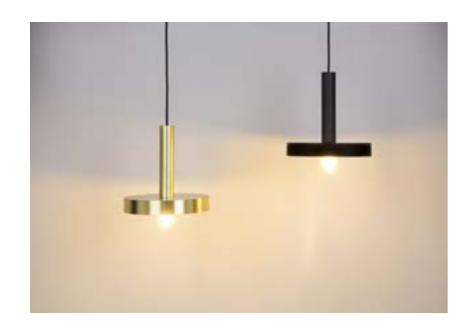

## **Maya** by Faro Lab

Beauty and simplicity. Maya is geometric design combined with a play of colors. It is versatile as it functions as a table or wall luminaire, the latter vertically or horizontally. With dimmer and diffuser for exceptional visual comfort.