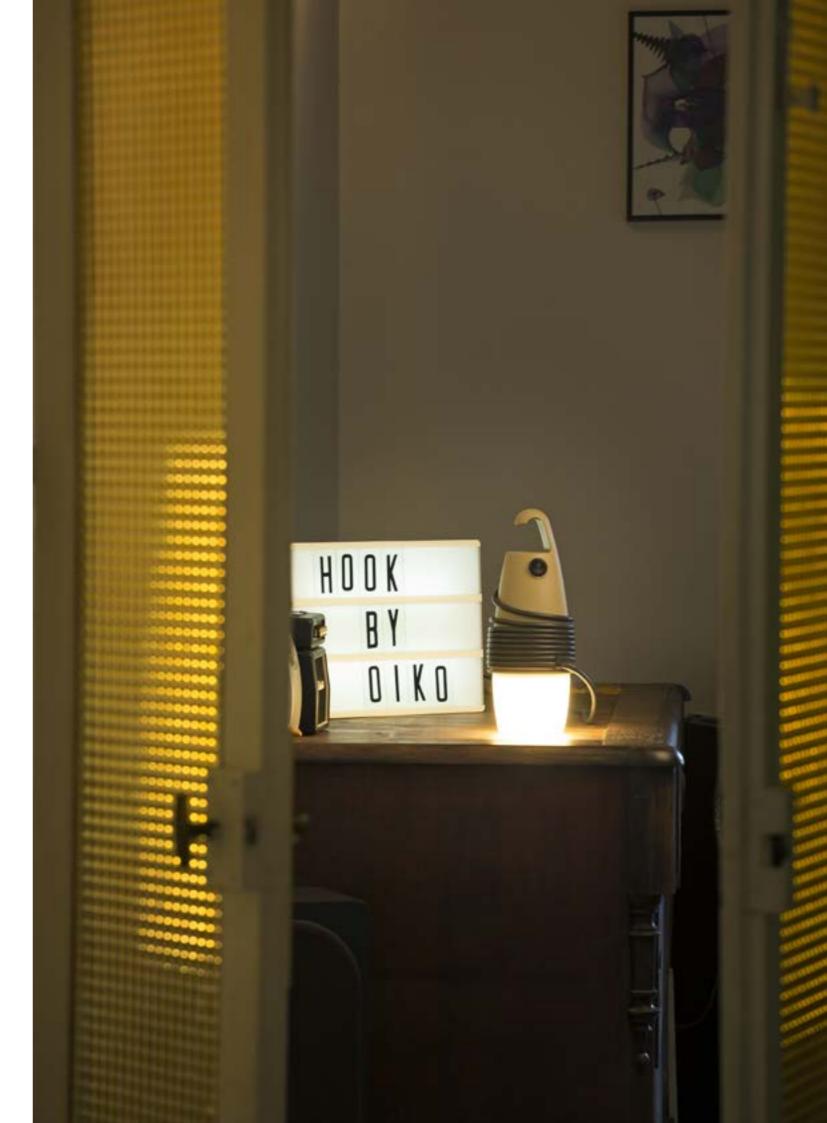

#### **Hook** by Oiko Design Office

Hook is the first ecological and solidary luminaire. The result of our commitment with the environment and society. A project that reduces the ecological footprint and maximizes its social return. Each light fixture sold will feed one child for an entire school year thanks to a collaboration with the NGO Mary's Meals. Assembled by disabled people from Fundació Maresme.

Fixation INDOOR

**Light Source** E27

Material Recycled ABS

**IP** 20

**Awards** 

reddot award 2018