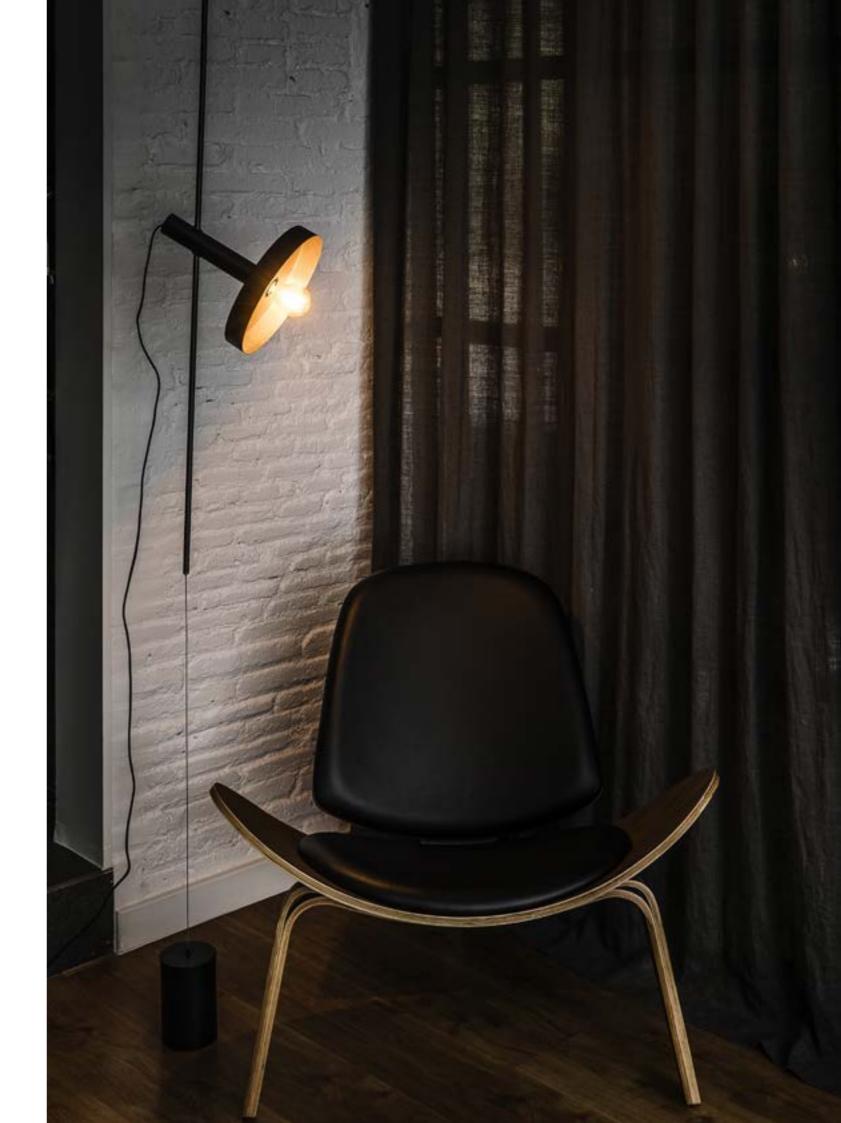

#### **Inviting** by Bohman & Folenius

If you like to control the light and adapt it to your needs, this is your luminaire. Inviting allows you to regulate both the intensity of the light and its temperature by simply sliding the wheel located in its head.

Fixation

INDOOR

**Light Source**DIMMABLE COB LED

Material

Aluminium+PMMA

**IP** 20

**Awards** 

reddot award 2019 winner