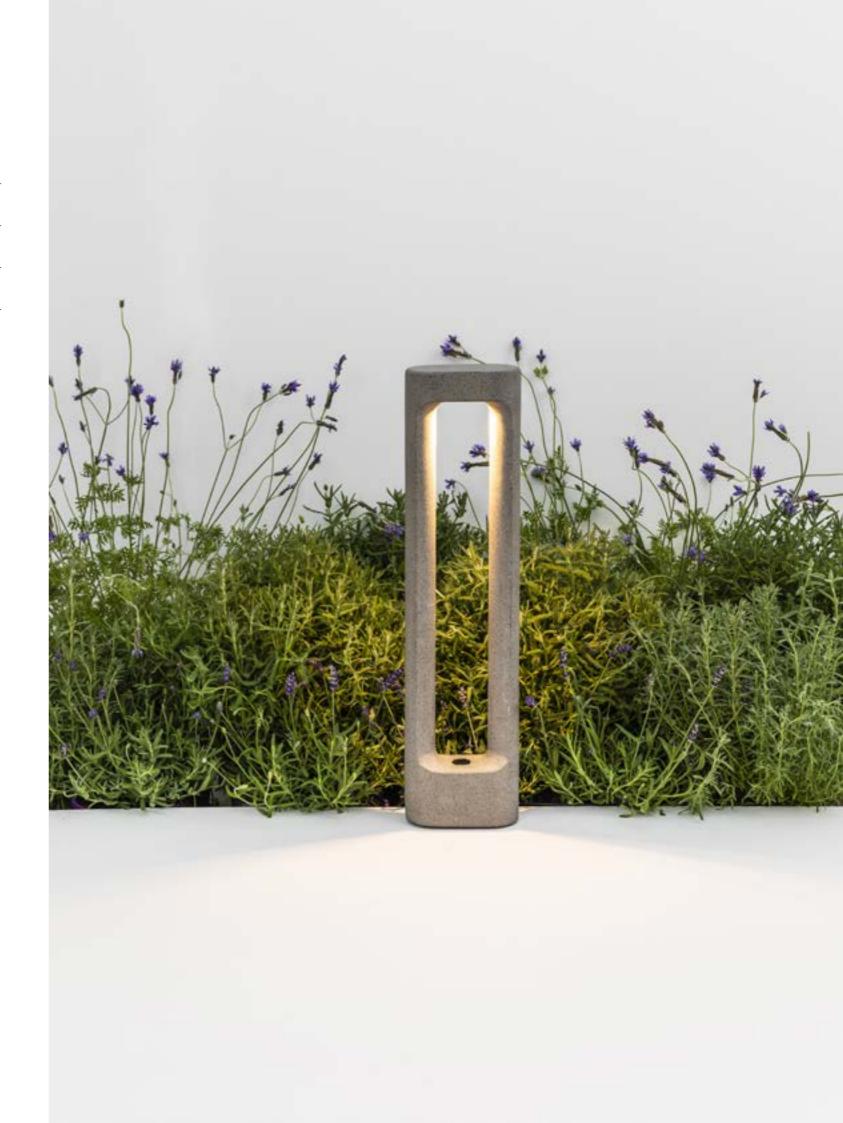

#### **Totem** by Roger Vancells

Totem is a collection of outdoor bollards designed to be integrated in a respectful and natural way in different outdoor spaces. It offers points of light for signaling paths, passageways or gardens and is suitable for both public and private spaces. The choice of concrete as a construction material highlights the intention to incorporate a traditionally architectural language into the design of this collection.

**Fixation** OUTDOOR

**Light Source** SMD LED

Material Concrete

**IP** 55

**Awards** 